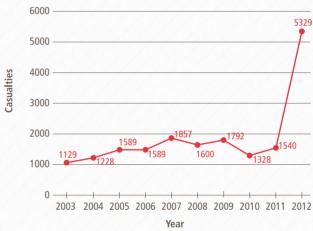

| 7   |
| Adult Divisions                                                   | 144 |
| Cadet Divisions *                                                 | 256 |
| Total Membership                                                  | 435 |

<sup>\*</sup>Cadet Divisions include Adult Officers

### **Volunteer Hours**

Total Volunteer hours from July 2011 To June 2012

| Public Duties                     | 19,023 |
|-----------------------------------|--------|
| Meeting Hours, Courses & Training | 16,368 |
| Administration                    | 4,058  |
| Ambulance on Call / on Duty       | 4,268  |
| Total Volunteer Hours             | 43,717 |

### **Volunteer Hours**



# Membership 350 300 250 100 100 50 300

2003 2004 2005 2006 2007 2008 2009 2010 2011 2012

### **Casualities Treated**

0



The sharp increase in causalities treated is a result of more accurate collection of data, particuarly at major duties and the recognition of non-clinical services provided.

### **Volunteer Enquiries**





### Management

| Coburn    | Ross    | Chief Executive Officer                        |
|-----------|---------|------------------------------------------------|
| Albanese  | Annetta | First Aid Training Manager                     |
| Andrews   | Royce   | Corporate Services Manager                     |
| Blake     | Kevin   | Operations Manager - Southern<br>Region        |
| Cooper    | Simon   | Deputy Operations Manager -<br>Southern Region |
| Garraway  | Craig   | Operations Manager - Northern<br>Region        |
| McInerney | Simone  | Human Resources Manager