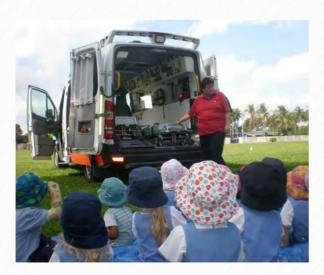

### **Community Education**

The Community Education team continues to provide valuable first aid training to schools, community groups and remote regions throughout the Northern Territory. The program has seen an increase in Primary Schools taking up the 'ongoing' FA training (over 2 or more weeks). Weekend, after hours community/youth organizations and City Council days have become a popular part of the Community Education Program. Some of these groups include: Double Helix (CSIRO), Junior Rangers, Girl Guides, McHappy Day, Palmerston City Council's Child Safety Expo, and various Children's Week activities. ESL/CALD sessions also saw an increase in the 2011/12 financial year. Some sessions included students from: 'The Lodge' (Asylum seeker accommodation) 35 young males aged 16-17; Darwin High school English Second Language Program, and two different sessions at CDU with students from the Adult Migrant English Program.

Through our two Community Education Officers, St John Ambulance NT has been able to provide face-to-face training to 3142 Territorians of all ages. The Community Education team participated in shows, expos, forums and career days, with over 1800 members of the public attending our promotional stand.