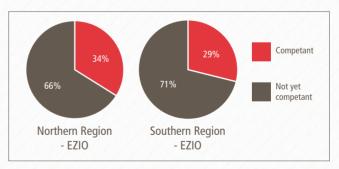

More on Paramedic Professional Development. There are 6 professional development workshops mentioned in this report and they covered a range of topics. As an indication of the topics covered and the number of paramedical staff who have so far been able to attend the workshops in both the Northern and Southern Regions of St John NT, a number of graphs have been presented. For those who unfamiliar with the topics covered an explanation included below.

- Amiodarone is an antiarrhythmic (abnormal rhythm) agent used for various types of cardiac activity dysfunction it was discovered in 1961. Despite relatively common side-effects, it is used in arrhythmias that are otherwise difficult to treat with medication.
- EZ-IO provides easy, rapid, and safe access via the intraosseous (pertaining to the interior of bone or within the bone) space. In the pre-hospital environment, time is everything – and in many scenarios, peripheral intravenous access can be difficult or time-consuming.
   EZ-IO is a product which aims to assist gaining this access in some circumstances.
- The laryngeal mask airway is a supraglottic (located above the glottis) airway device invented by Archie Brain, a British anesthetist. Laryngeal masks consist of a tube with an inflatable cuff that is inserted into the pharynx as an alternative to endotracheal intubation.
- Bougie: A thin cylinder of rubber, plastic, metal or another material inserted into or though a body passageway, such as the oesophagus, to diagnose or treat a condition. A bougie may be used to widen a passageway, guide another instrument into a passageway, or dislodge an object.
- In medicine, a nasopharyngeal airway, also known as an NPA or a nasal trumpet because of its flared end, a type of airway adjunct, is a tube that is designed to be inserted into the nasal passageway to secure an open airway. When a patient becomes unconscious, the muscles in the jaw commonly relax and can allow the tongue to slide back and obstruct the airway. The purpose of the flared end is to prevent the device from becoming lost inside the patient's head.