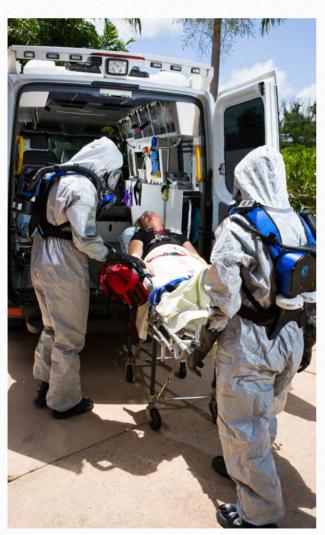

### St John Ambulance Service

Provides, by agreement with the Northern Territory Government, the ambulance service throughout the Northern Territory. The responsibility for the administration and management of the St John Ambulance Service is delegated to the Chief Executive Officer and his Executive staff and utilises career and volunteer personnel on ambulances.

### A Comprehensive Response

St John in the Northern Territory provides a comprehensive response service to the sick and injured. It commences with immediate First Aid training to the public, extends to the provision of First Aid services at public events and culminates in a high quality ambulance service, delivering pre hospital emergency care.