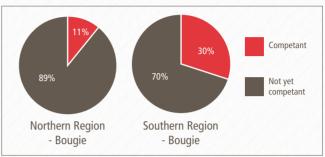

More on Paramedic Professional Development. There are 6 professional development workshops mentioned in this report and they covered a range of topics. As an indication of the topics covered and the number of paramedical staff who have so far been able to attend the workshops in both the Northern and Southern Regions of St John NT, a number of graphs have been presented. For those who unfamiliar with the topics covered an explanation included below.

- Amiodarone is an antiarrhythmic (abnormal rhythm) agent used for various types of cardiac activity dysfunction it was discovered in 1961. Despite relatively common side-effects, it is used in arrhythmias that are otherwise difficult to treat with medication.
- EZ-IO provides easy, rapid, and safe access via the intraosseous (pertaining to the interior of bone or within the bone) space. In the pre-hospital environment, time is everything – and in many scenarios, peripheral intravenous access can be difficult or time-consuming.
   EZ-IO is a product which aims to assist gaining this access in some circumstances.
- The laryngeal mask airway is a supraglottic (located above the glottis) airway device invented by Archie Brain, a British anesthetist. Laryngeal masks consist of a tube with an inflatable cuff that is inserted into the pharynx as an alternative to endotracheal intubation.
- Bougie: A thin cylinder of rubber, plastic, metal or another material inserted into or though a body passageway, such as the oesophagus, to diagnose or treat a condition. A bougie may be used to widen a passageway, guide another instrument into a passageway, or dislodge an object.
- In medicine, a nasopharyngeal airway, also known as an NPA or a nasal trumpet because of its flared end, a type of airway adjunct, is a tube that is designed to be inserted into the nasal passageway to secure an open airway. When a patient becomes unconscious, the muscles in the jaw commonly relax and can allow the tongue to slide back and obstruct the airway. The purpose of the flared end is to prevent the device from becoming lost inside the patient's head.