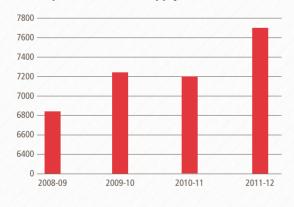

**Apply First Aid:** In consideration of our primary commercial first aid program (Apply First Aid), learner enrolments in the 2011-2012 reporting year increased by 7% from 7,196 in '10-'11, to 7,708 in '11-'12. This can be further broken down as:

| Apply First Aid format     | 2011-<br>2012 | 2010-<br>2011 | %age +/- |
|----------------------------|---------------|---------------|----------|
| 2 day face to face         | 5,119         | 4858          | +5%      |
| 1 day flexible<br>learning | 1,409         | 1,197         | +15%     |
| 1 day refresher            | 1,180         | 1,141         | +3%      |
| Total                      | 7,708         | 7,196         | +7%      |