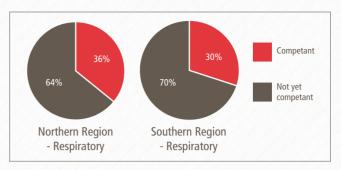

More on Paramedic Professional Development. There are 6 professional development workshops mentioned in this report and they covered a range of topics. As an indication of the topics covered and the number of paramedical staff who have so far been able to attend the workshops in both the Northern and Southern Regions of St John NT, a number of graphs have been presented. For those who unfamiliar with the topics covered an explanation included below.