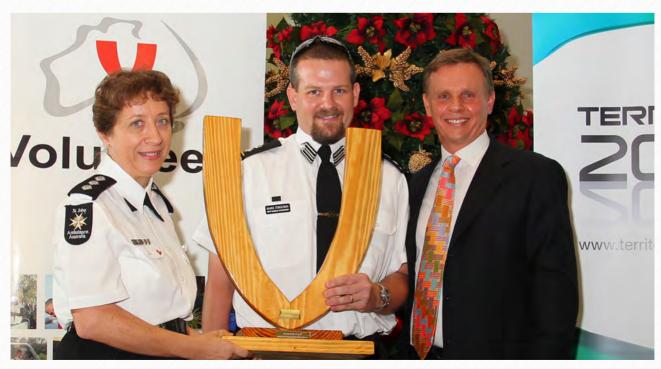

During 2011-2012 St John Ambulance Australia (NT) Inc experienced increases in activity, with Ambulance vehicles travelling 1,005098 kilometres (up 14.7%), whilst in the process of transporting 35,906 patients (an increase of 9.3%), on 44,454 cases (up 9.4%). These increases certainly reflect the workload pressures being identified in all Regions and in Communications Centres. I am again in the most fortunate position to be able to advise that for a record 8th year in a row, Reader's Digest has announced, Paramedics have again, been voted the most trusted profession in Australia. I am honoured to be associated with such a high calibre of professionals and I am sure you will all join with me in congratulating them on a fantastic effort, often in some very difficult and trying circumstances. St John Ambulance Australia (NT) Inc is proud of its dedicated and committed Paramedics (as it is of all staff and members) and is delighted the Rotary Club of Darwin Sunrise has for the past 12 years seen fit to recognise the very best of the best. For our Paramedic of the Year Awards held in September last year and hosted by the Hon Kon Vatskalis, we had an outstanding 19 nominations. Congratulations to last year's winner, Rhys Dowell from Katherine. To Rhys and all of the NT Paramedics, keep up the fantastic work.

Our volunteer Community Education Program has grown significantly this year, increasing participation numbers by 84% from 1706 to 3142 recipients. This initiative is in line with our desire to make First Aid a part of every Territorians life and to build the brand name of St John within the Territory community. Further to enhance this, St John NT has developed "First@scene" an online Learner Driver First Aid program, which aims to provide learner drivers with the basics in First Aid, should they be the first on the scene of an accident. The program was implemented in May into the new NT Government DriveSafe NT Learner Driver program. Work is currently underway to convert this online program into an 'application' suitable for ipads and iphones.