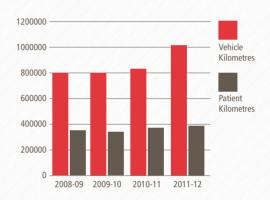

During 2011-2012 St John Ambulance Australia (NT) Inc experienced increases in activity, with Ambulance vehicles travelling 1,005098 kilometres (up 14.7%), whilst in the process of transporting 35,906 patients (an increase of 9.3%), on 44,454 cases (up 9.4%). These increases certainly reflect the workload pressures being identified in all Regions and in Communications Centres. I am again in the most fortunate position to be able to advise that for a record 8th year in a row, Reader's Digest has announced, Paramedics have again, been voted the most trusted profession in Australia. I am honoured to be associated with such a high calibre of professionals and I am sure you will all join with me in congratulating them on a fantastic effort, often in some very difficult and trying circumstances. St John Ambulance Australia (NT) Inc is proud of its dedicated and committed Paramedics (as it is of all staff and members) and is delighted the Rotary Club of Darwin Sunrise has for the past 12 years seen fit to recognise the very best of the best. For our Paramedic of the Year Awards held in September last year and hosted by the Hon Kon Vatskalis, we had an outstanding 19 nominations. Congratulations to last year's winner, Rhys Dowell from Katherine. To Rhys and all of the NT Paramedics, keep up the fantastic work.