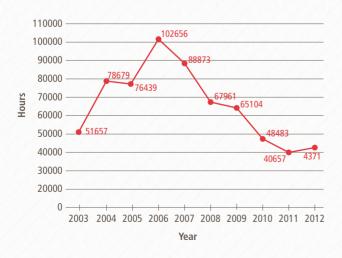

| 2   |
| Council                                                           | 7   |
| Adult Divisions                                                   | 144 |
| Cadet Divisions *                                                 | 256 |
| Total Membership                                                  | 435 |

<sup>\*</sup>Cadet Divisions include Adult Officers

### **Volunteer Hours**

Total Volunteer hours from July 2011 To June 2012

| Public Duties                     | 19,023 |
|-----------------------------------|--------|
| Meeting Hours, Courses & Training | 16,368 |
| Administration                    | 4,058  |
| Ambulance on Call / on Duty       | 4,268  |
| Total Volunteer Hours             | 43,717 |

### **Volunteer Hours**



# Membership 350 300 250 100 100 50 300

2003 2004 2005 2006 2007 2008 2009 2010 2011 2012

### **Casualities Treated**

0



The sharp increase in causalities treated is a result of more accurate collection of data, particuarly at major duties and the recognition of non-clinical services provided.

### **Volunteer Enquiries**





### Management

| Coburn    | Ross    | Chief Executive Officer                        |
|-----------|---------|------------------------------------------------|
| Albanese  | Annetta | First Aid Training Manager                     |
| Andrews   | Royce   | Corporate Services Manager                     |
| Blake     | Kevin   | Operations Manager - Southern<br>Region        |
| Cooper    | Simon   | Deputy Operations Manager -<br>Southern Region |
| Garraway