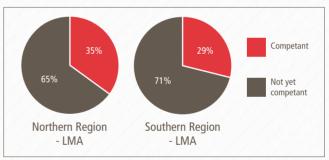

More on Paramedic Professional Development. There are 6 professional development workshops mentioned in this report and they covered a range of topics. As an indication of the topics covered and the number of paramedical staff who have so far been able to attend the workshops in both the Northern and Southern Regions of St John NT, a number of graphs have been presented. For those who unfamiliar with the topics covered an explanation included below.