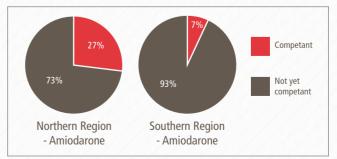

More on Paramedic Professional Development. There are 6 professional development workshops mentioned in this report and they covered a range of topics. As an indication of the topics covered and the number of paramedical staff who have so far been able to attend the workshops in both the Northern and Southern Regions of St John NT, a number of graphs have been presented. For those who unfamiliar with the topics covered an explanation included below.

- Amiodarone is an antiarrhythmic (abnormal rhythm) agent used for various types of cardiac activity dysfunction it was discovered in 1961. Despite relatively common side-effects, it is used in arrhythmias that are otherwise difficult to treat with medication.
- EZ-IO provides easy, rapid, and safe access via the intraosseous (pertaining to the interior of bone or within the bone) space. In the pre-hospital environment, time is everything – and in many scenarios, peripheral intravenous access can be difficult or time-consuming.
   EZ-IO is a product which aims to assist gaining this access in some circumstances.
- The laryngeal mask airway is a supraglottic (located above the glottis) airway device invented by Archie Brain, a British anesthetist. Laryngeal masks consist of a tube with an inflatable cuff that is inserted into the pharynx as an alternative to endotracheal intubation.
- Bougie: A thin cylinder of rubber, plastic, metal or another material inserted into or though a body passageway, such as the oesophagus, to diagnose or treat a condition. A bougie may be used to widen a passageway, guide another instrument into a passageway, or dislodge an object.
- In medicine, a nasopharyngeal airway, also known as an NPA or a nasal trumpet because of its flared end, a type of airway adjunct, is a tube that is designed to be inserted into the nasal passageway to secure an open airway. When a patient becomes unconscious, the muscles in the jaw commonly relax and can allow the tongue to slide back and obstruct the airway. The purpose of the flared end is to prevent the device from becoming lost inside the patient's head.