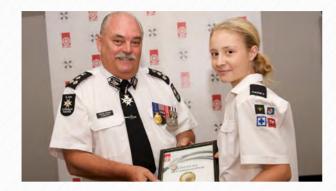

The 2011 NT Cadet First Aid Competitions were held on Sunday 2nd October at the Free Spirit Resort in Palmerston. Five teams from Alice Springs, Katherine, Nhulunbuy, Band and Palmerston competed for the NT title. Congratulations to Luke McLaughlin, Alex Chin, Gemma Gray and Sarah McLaughlin. The winners of the competition represented the Northern Territory at the National Cadet Camp which was held in Perth in January 2012. Special recognition goes to Sarah McLaughlin who won the Individual section at the National First Aid Competitions.