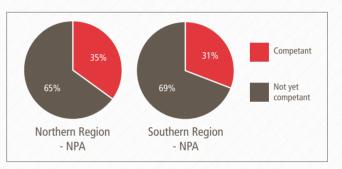

More on Paramedic Professional Development. There are 6 professional development workshops mentioned in this report and they covered a range of topics. As an indication of the topics covered and the number of paramedical staff who have so far been able to attend the workshops in both the Northern and Southern Regions of St John NT, a number of graphs have been presented. For those who unfamiliar with the topics covered an explanation included below.

- Amiodarone is an antiarrhythmic (abnormal rhythm) agent used for various types of cardiac activity dysfunction it was discovered in 1961. Despite relatively common side-effects, it is used in arrhythmias that are otherwise difficult to treat with medication.
- EZ-IO provides easy, rapid, and safe access via the intraosseous (pertaining to the interior of bone or within the bone) space. In the pre-hospital environment, time is everything – and in many scenarios, peripheral intravenous access can be difficult or time-consuming.
   EZ-IO is a product which aims to assist gaining this access in some circumstances.
- The laryngeal mask airway is a supraglottic (located above the glottis) airway device invented by Archie Brain, a British anesthetist. Laryngeal masks consist of a tube with an inflatable cuff that is inserted into the pharynx as an alternative to endotracheal intubation.
- Bougie: A thin cylinder of rubber, plastic, metal or another material inserted into or though a body passageway, such as the oesophagus, to diagnose or treat a condition. A bougie may be used to widen a passageway, guide another instrument into a passageway, or dislodge an object.
- In medicine, a nasopharyngeal airway, also known as an NPA or a nasal trumpet because of its flared end, a type of airway adjunct, is a tube that is designed to be inserted into the nasal passageway to secure an open airway. When a patient becomes unconscious, the muscles in the jaw commonly relax and can allow the tongue to slide back and obstruct the airway. The purpose of the flared end is to prevent the device from becoming lost inside the patient's head.