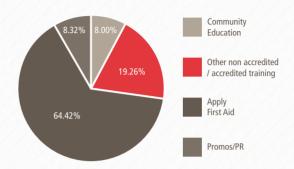

### Participation percentages July 2011 - June 2012

# First Aid Training (key achievement)

During the past year, first aid training was delivered to 11,992 learners across a variety of accredited, non-accredited and other (school based) programs. This is a pleasing result and whilst only representing a slight increase from my last report it is a welcome achievement. There are now an increasing number of First Aid Training providers entering the NT market, some being attracted to the market as a result of the 'Mining' boom the NT is experiencing. It is also useful to remind everyone that some first aid programs are coordinated though Operations Branch and delivered by the Community Education area, are not charged for and were included for the first time in my report last year. Community Education training activity has accounted for 8% of annual training activity, up from 1.6% the previous year.