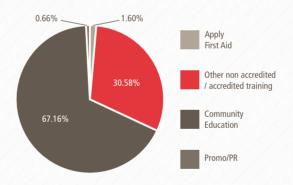

### Participation percentages July 2011 - June 2012

# First Aid Training (key achievement)

During the past year, first aid training was delivered to 11,992 learners across a variety of accredited, non-accredited and other (school based) programs. This is a pleasing result and whilst only representing a slight increase from my last report it is a welcome achievement. There are now an increasing number of First Aid Training providers entering the NT market, some being attracted to the market as a result of the 'Mining' boom the NT is experiencing. It is also useful to remind everyone that some first aid programs are coordinated though Operations Branch and delivered by the Community Education area, are not charged for and were included for the first time in my report last year. Community Education training activity has accounted for 8% of annual training activity, up from 1.6% the previous year.