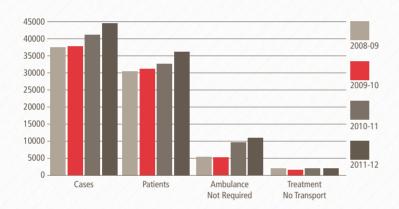

During 2011-2012 St John Ambulance Australia (NT) Inc experienced increases in activity, with Ambulance vehicles travelling 1,005098 kilometres (up 14.7%), whilst in the process of transporting 35,906 patients (an increase of 9.3%), on 44,454 cases (up 9.4%). These increases certainly reflect the workload pressures being identified in all Regions and in Communications Centres. I am again in the most fortunate position to be able to advise that for a record 8th year in a row, Reader's Digest has announced, Paramedics have again, been voted the most trusted profession in Australia. I am honoured to be associated with such a high calibre of professionals and I am sure you will all join with me in congratulating them on a fantastic effort, often in some very difficult and trying circumstances. St John Ambulance Australia (NT) Inc is proud of its dedicated and committed Paramedics (as it is of all staff and members) and is delighted the Rotary Club of Darwin Sunrise has for the past 12 years seen fit to recognise the very best of the best. For our Paramedic of the Year Awards held in September last year and hosted by the Hon Kon Vatskalis, we had an outstanding 19 nominations. Congratulations to last year's winner, Rhys Dowell from Katherine. To Rhys and all of the NT Paramedics, keep up the fantastic work.